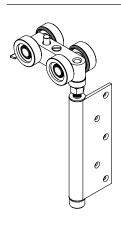

# Components

| 1 (0) |                              |  |  |  |
|-------|------------------------------|--|--|--|
| Α     | Leading Top Roller           |  |  |  |
| В     | Mid Top Roller               |  |  |  |
| С     | Top Jamb Pivot               |  |  |  |
| D     | Offset Mid Hinge             |  |  |  |
| Е     | Offset Mid Hinge with Handle |  |  |  |
| F     | Bottom Jamb Pivot            |  |  |  |
| G     | Mid Bottom Pivot             |  |  |  |
| н     | Leading Bottom<br>Pivot      |  |  |  |