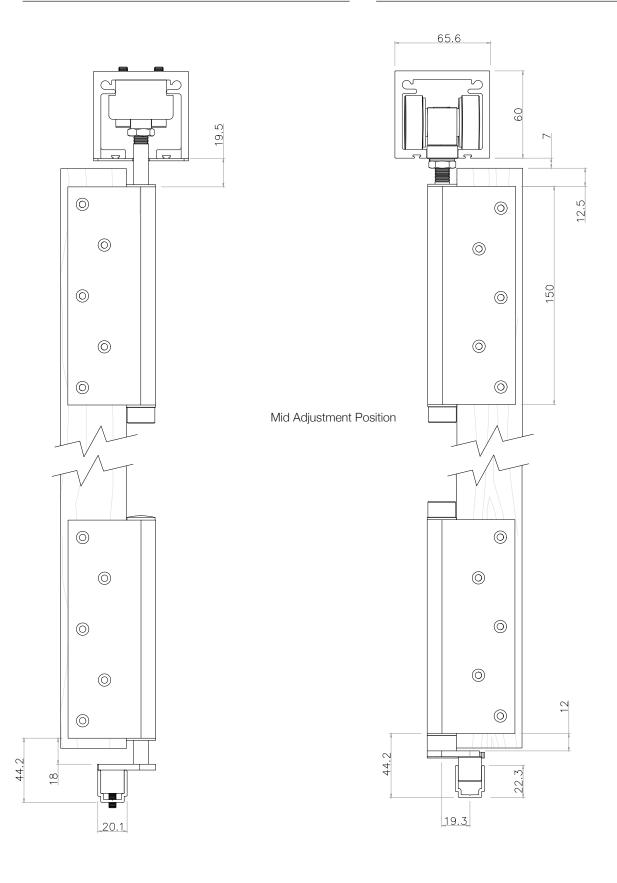

## Specifications

| Specifications    | Detail  |  |
|-------------------|---------|--|
| Panel Weight      | 175kg   |  |
| Max Panel Height  | 4m      |  |
| Max Panel Width   | 1.1m    |  |
| Height Adjustable | +/- 6mm |  |

### **Features**

- Smooth almost effortless action, has been is achieved with the use of the latest engineering plastics, and precision bearings.
- Adjustability is a key feature for ensuring the smooth operation of our bifold system, panels are all height adjustable +/- 6mm to achieve correct operation.
- Aluminium and Steel Hinge blade options available.

# Leading End View

October 27, 2020 21