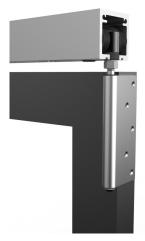

# Components

| 1 (0) |                              |  |  |  |
|-------|------------------------------|--|--|--|
| Α     | Leading Top Roller           |  |  |  |
| В     | Mid Top Roller               |  |  |  |
| С     | Top Jamb Pivot               |  |  |  |
| D     | Offset Mid Hinge             |  |  |  |
| Е     | Offset Mid Hinge with Handle |  |  |  |
| F     | Bottom Jamb Pivot            |  |  |  |
| G     | Mid Bottom Pivot             |  |  |  |
| н     | Leading Bottom<br>Pivot      |  |  |  |