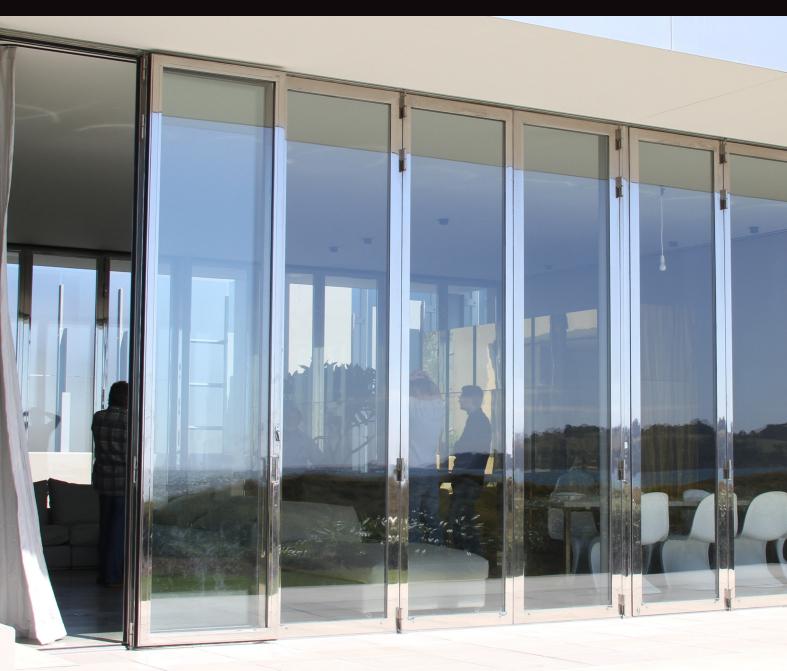

# Heavy Duty Bifold

Designed to meet the everyday rigors of the New Zealand built environment, the 175 series, range of bifold hardware will perform effortlessly year in and year out.

# Design Features

Opening your home, has never been so effortless. Zebratti bifolding hardware, with its proven design, will allow you to get the most out of your outdoor spaces.

Designed specifically for panels between 80 and 175Kg's, our heavy duty range of bifold hardware benefits from over 30 years of experience, designing and manufacturing architectural hardware.