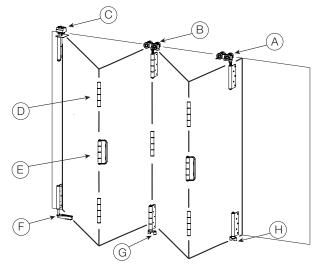

# Components

| 1 (0) |                              |  |  |  |
|-------|------------------------------|--|--|--|
| Α     | Leading Top Roller           |  |  |  |
| В     | Mid Top Roller               |  |  |  |
| С     | Top Jamb Pivot               |  |  |  |
| D     | Offset Mid Hinge             |  |  |  |
| Е     | Offset Mid Hinge with Handle |  |  |  |
| F     | Bottom Jamb Pivot            |  |  |  |
| G     | Mid Bottom Pivot             |  |  |  |
| н     | Leading Bottom<br>Pivot      |  |  |  |